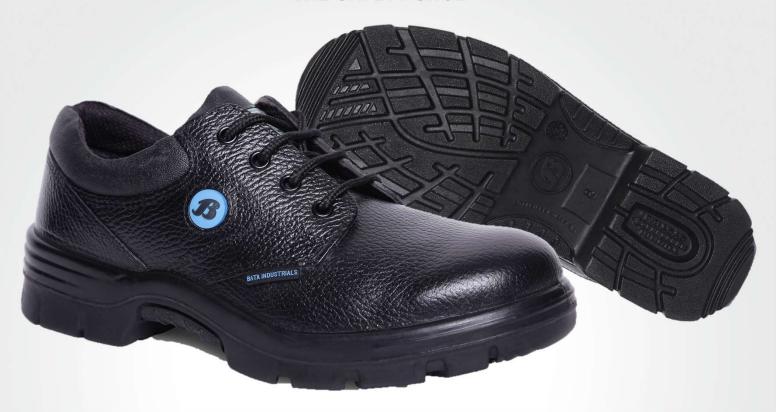

## **FEATURES**

The ZAPPY collection provides comfort in extreme working conditions. Incorporating the features and benefits of the natural range, the single & dual density sole construction includes polyurethane for cushioning throughout the midsole and safety through outsole for heat resistance to 100-120°c. The polyurethane sole provides the benefits of Bata's Tunnel System and multi direction slip resistance & Oil resistant properties.

| Color                 | Black                          |
|-----------------------|--------------------------------|
| Construction          | Direct PU Process              |
| Upper                 | Buff Printed Leather           |
| Lining                | Cushioned Mesh                 |
| Anti-Penetration Sole | Optional                       |
| Insole                | Cushioned EVA + Textile        |
| Safety Toecap         | Steel Toe 200J                 |
| Midsole               | Polyurethane                   |
| Outsole               | Polyurethane                   |
| Fitting               | Oil & Gas ,Mining, Automobiles |